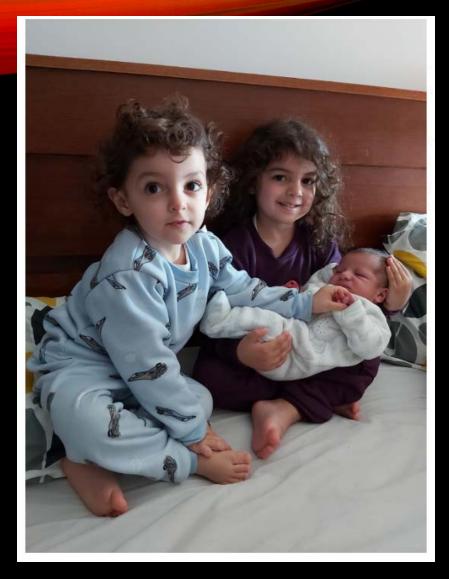

# WHERE THE STORY BEGAN...



#### Most Christian population

- Arab Christians are minority of minority:
  - minority as Arabs (20% Arabs; 80% Jewish)
  - minority as Christian in the Arab community (7% Christians & 93% Muslims)
- Nazareth before 30 years:
  - 70% Christian and 30% Muslims
- Nazareth Today:
  - 30% Christians and 70% Muslims





# ENGAGEMENT 2014 - GROTTO NAZARETH



### WEDDING 2015 – ANNUNCIATION CHURCH NAZARETH



#### Theresa was Born in Jerusalem 2016



#### Samir was Born in Jerusalem 2018



#### Philip was Born in Haifa 2021



### BAPTISM OF THERESA & SAMIR









Theresa and Samir attending Sisters of Nazareth school in Haifa