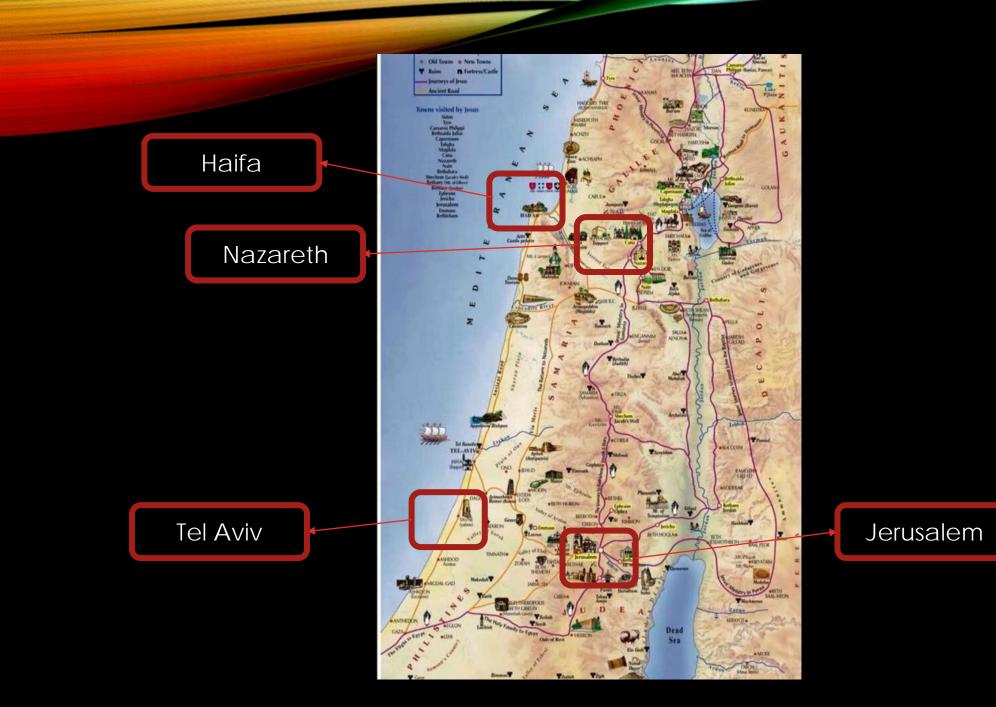

#### Most Christian population

- Arab Christians are minority of minority:
  - minority as Arabs (20% Arabs; 80% Jewish)
  - minority as Christian in the Arab community (7% Christians & 93% Muslims)
- Nazareth before 30 years:
  - 70% Christian and 30% Muslims
- Nazareth Today:
  - 30% Christians and 70% Muslims