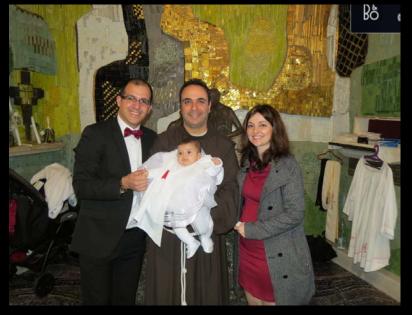

### BAPTISM OF THERESA & SAMIR

Theresa and Samir attending Sisters of Nazareth school in Haifa