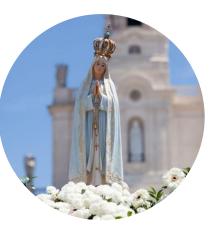

## WHAT CAN YOU FIND IN LISBON

Welcoming people

History

Faith

Special devotion to Our Lady

Fabulous views

World Heritage Sites

Modernity

#### Mary

Mary is depicted as a young girl to represent the figure of the Gospel of Saint Luke (Lc 1, 39) and to enable a resemblance with the youngest.

The choice of the rosary celebrates the spirituality of the Portuguese people in their devotion to Our Lady of Fátima.