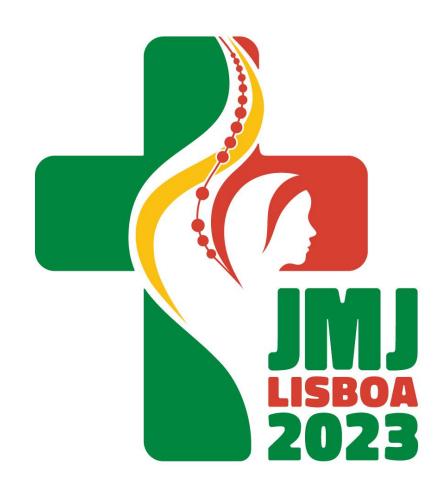

#### «MARY AROSE AND WENT WITH HASTE» (L1:39)

#### The cross

The Christian Cross, sign of the infinite love of God for the Humankind, is the main element, where everything is born from.

The path underlines the invitation made to the young people to renew their "inner strength, their dreams, the enthusiasm, the hope and the gratitude" (Christus Vivit, 20).

#### Mary

Mary is depicted as a young girl to represent the figure of the Gospel of Saint Luke (Lc 1, 39) and to enable a resemblance with the youngest.

The choice of the rosary celebrates the spirituality of the Portuguese people in their devotion to Our Lady of Fátima.