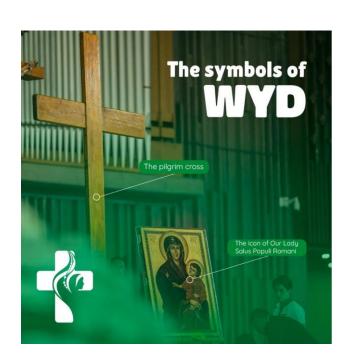

#### The cross

The Christian Cross, sign of the infinite love of God for the Humankind, is the main element, where everything is born from.

The path underlines the invitation made to the young people to renew their "inner strength, their dreams, the enthusiasm, the hope and the gratitude" (Christus Vivit, 20).

#### Mary

Mary is depicted as a young girl to represent the figure of the Gospel of Saint Luke (Lc 1, 39) and to enable a resemblance with the youngest.

The choice of the rosary celebrates the spirituality of the Portuguese people in their devotion to Our Lady of Fátima.

#### Start symbols' pilgrimage