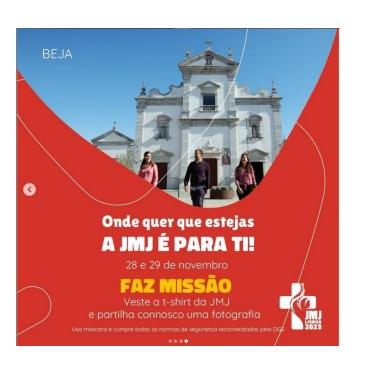

WYD Lisbon 2023 Official Prayer

Nov 22<sup>nd</sup>

Receiving the WYD symbols in Rome

Nov 23<sup>rd</sup>

Launch of the WYD day in Portugal (every 23<sup>rd</sup> day) Nov 28th and 29th

Youth mission across the Portuguese dioceses