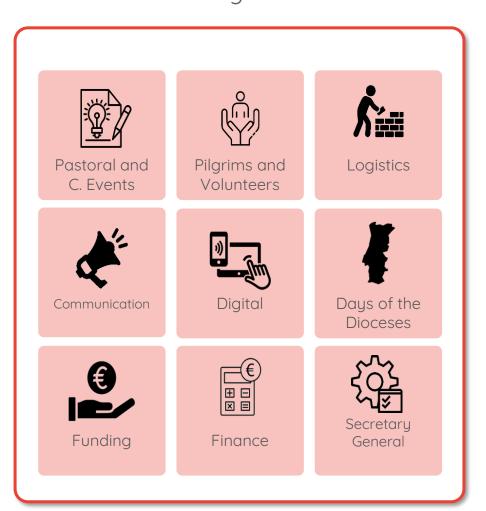

# HOW WE ARE ORGANIZED

### **OUR LOCAL ORGANIZATION**

## LOCAL ORGANIZING COMMITTEE (LOC)

Central structure in charge of the organization

## DIOCESAN ORGANIZING COMMITTEE

Spreading excitement and involvement across the Portuguese territory

## PARISHIONER AND VICARIAL ORGANIZING COMMITTEES

Ground support and youth involvement at granular level in Lisbon