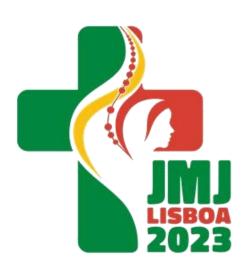

#### «MARY AROSE AND WENT WITH HASTE» (L1:39)

#### The cross

The Christian Cross, sign of the infinite love of God for the Humankind, is the main element, where everything is born from.

The path underlines the invitation made to the young people to renew their "inner strength, their dreams, the enthusiasm, the hope and the gratitude" (Christus Vivit, 20).

#### Mary

Mary is depicted as a young girl to represent the figure of the Gospel of Saint Luke (Lc 1, 39) and to enable a resemblance with the youngest.

The choice of the rosary celebrates the spirituality of the Portuguese people in their devotion to Our Lady of Fátima.